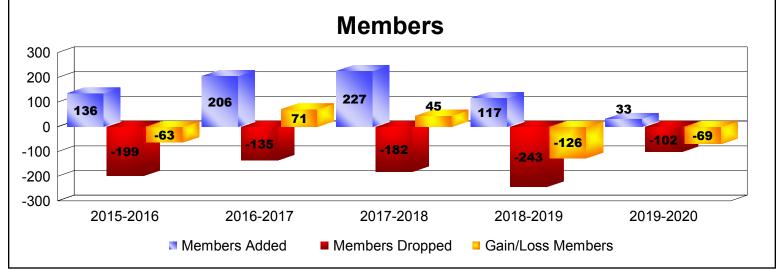

District 26 M5 As of December 2019 Cumulative

| Year      | New<br>Clubs | Dropped<br>Clubs | Gain/<br>Loss<br>Clubs | New<br>Members | Charter<br>Members | Reinstate<br>Members | Transfer<br>Members | Total<br>Member<br>Added | Total<br>Members<br>Dropped | Gain/<br>Loss<br>Members |
|-----------|--------------|------------------|------------------------|----------------|--------------------|----------------------|---------------------|--------------------------|-----------------------------|--------------------------|
| 2015-2016 | 0            | -2               | -2                     | 102            | 5                  | 6                    | 23                  | 136                      | -199                        | -63                      |
| 2016-2017 | 2            | -2               | 0                      | 126            | 69                 | 5                    | 6                   | 206                      | -135                        | 71                       |
| 2017-2018 | 4            | -1               | 3                      | 104            | 109                | 7                    | 7                   | 227                      | -182                        | 45                       |
| 2018-2019 | 1            | -3               | -2                     | 71             | 28                 | 7                    | 11                  | 117                      | -243                        | -126                     |
| 2019-2020 | 0            | -3               | -3                     | 29             | 0                  | 2                    | 2                   | 33                       | -102                        | -69                      |
| Average   | 1            | -2               | -1                     | 86             | 42                 | 5                    | 10                  | 144                      | -172                        | -28                      |