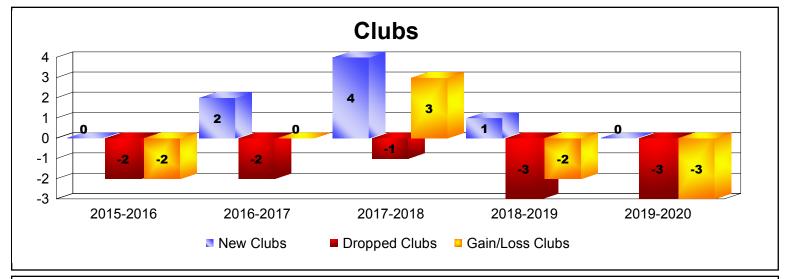

District 26 M5 As of December 2019 Cumulative

| Year      | New<br>Clubs | Dropped<br>Clubs | Gain/<br>Loss<br>Clubs | New<br>Members | Charter<br>Members | Reinstate<br>Members | Transfer<br>Members | Total<br>Member<br>Added | Total<br>Members<br>Dropped | Gain/<br>Loss<br>Members |
|-----------|--------------|------------------|------------------------|----------------|--------------------|----------------------|---------------------|--------------------------|-----------------------------|--------------------------|
| 2015-2016 | 0            | -2               | -2                     | 102            | 5                  | 6                    | 23                  | 136                      | -199                        | -63                      |
| 2016-2017 | 2            | -2               | 0                      | 126            | 69                 | 5                    | 6                   | 206                      | -135                        | 71                       |
| 2017-2018 | 4            | -1               | 3                      | 104            | 109                | 7                    | 7                   | 227                      | -182                        | 45                       |
| 2018-2019 | 1            | -3               | -2                     | 71             | 28                 | 7                    | 11                  | 117                      | -243                        | -126                     |
| 2019-2020 | 0            | -3               | -3                     | 29             | 0                  | 2                    | 2                   | 33                       | -102                        | -69                      |
| Average   | 1            | -2               | -1                     | 86             | 42                 | 5                    | 10                  | 144                      | -172                        | -28                      |